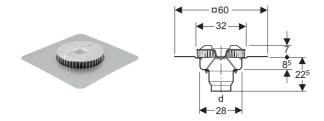

### **Characteristics**

- Vertical outlet
- Straight connector can be reduced directly or extended
- Straight connector permanently mounted, ø 125 mm, made of PE-HD
- · Outlet grating with integrated function disc
- · Base unit with built-in outlet disc

#### **Technical data**

| Discharge rate        | 60 l/s |
|-----------------------|--------|
| Maximum head of water | 85 mm  |

## Article

| Art. no.     | DN  | Sealing of connection | d, ø<br>[mm] |
|--------------|-----|-----------------------|--------------|
| 359.346.00.1 | 125 | CrNi steel<br>1.4301  | 125          |

For emergency overflow only